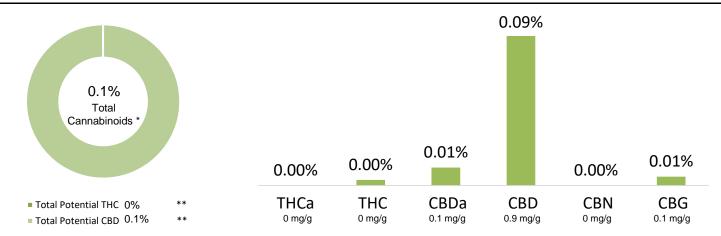

## **CANNABINOID PROFILE**

<sup>\*</sup> Total Cannabinoids result reflects the absolute sum of all cannabinoids detected.

% = % (w/w) = Percent (Weight of Analyte / Weight of Product)

<sup>\*\*</sup> Total Potential THC/CBD is calculated using the following formulas to take into account the loss of a carboxyl group during decarboxylation step.

Total THC = THC + (THCa \*(0.877)) and Total CBD = CBD + (CBDa \*(0.877))